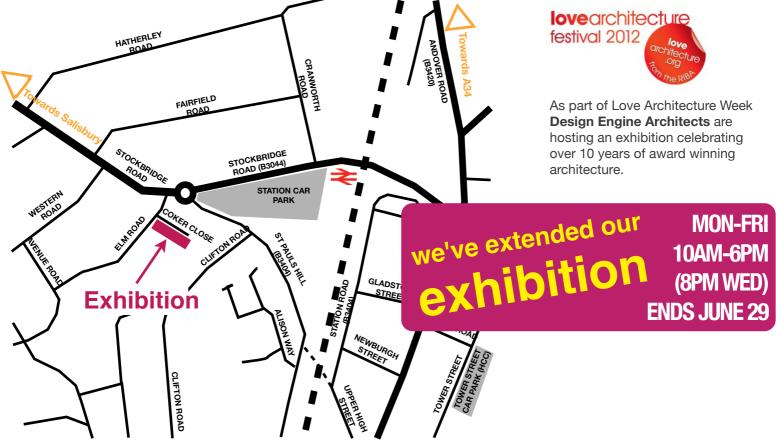

## By Foot:

From the city centre head up the High Street past Westgate and then Upper High Street. Turn left over railway and continue down St Pauls Hill to roundabout. Take first exit and then next left right. Exhibition will be found to your left off Elm Road.

## By Train:

From London, make your way down to the underpass and head away from the station entrance towards Stockbridge Road.

From the Southampton direction, exit the station at the platform level and walk through the car park towards St Pauls Hill

## **Design Engine Architects**

The Studios Coker Close Winchester SO22 5FF

T 01962 890111

For further details, please contact catherinedunlop@designengine.co.uk